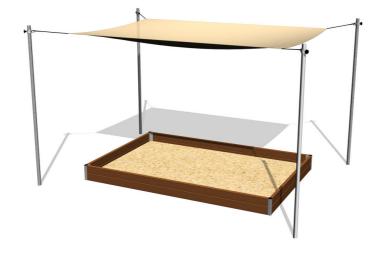

## Shade cover for sandpit 3x2 m (adjustable) ZP322

Product type

ZP-322

#### Description

The supporting structure of the sandbox shading is made of structural steel, which is protected against corrosion by hot-dip galvanizing, which results in a very significant extension of the life of the gaming element. This construction is embedded in a concrete bed. The sandbox shade iis made from rubber coated polyester mesh, which is UV resistant. The sandbox shading is water permeable. All fasteners are galvanized or stainless steel.