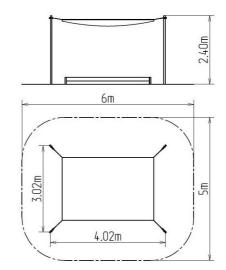

### **Basic information**

| Age category                 | from 0 years            |
|------------------------------|-------------------------|
| Minimum area                 | 6 m x 5 m               |
| Equipment measurements       | 4,02 m x 3,02 m x 2,4 m |
| Free fall height:            | m                       |
| Load capacity:               | Not specified           |
| Max. number of users:        | Not specified           |
| Fall zone: EN 1177           | null                    |
| Designation:                 | exterior                |
| Availability of spare parts: | supplied by the         |
| Certificate of Compliance:   | ČSN EN 1176             |