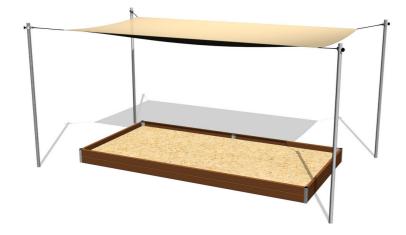

## Shade cover for sandpit 4x2 m (adjustable) ZP422

Product type

ZP-422

#### Description

The supporting structure of the sandbox shading is made of structural steel, which is protected against corrosion by hot-dip galvanizing, which results in a very significant extension of the life of the gaming element. This construction is embedded in a concrete bed. The sandbox shade iis made from rubber coated polyester mesh, which is UV resistant. The sandbox shading is water permeable. All fasteners are galvanized or stainless steel.