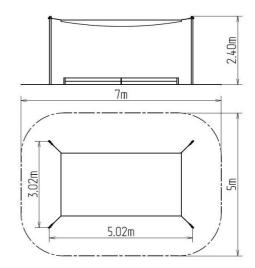

### **Basic information**

| Age category<br>Minimum area<br>Equipment measurements<br>Free fall height:<br>Load capacity:<br>Max. number of users:<br>Fall zone: EN 1177<br>Designation: | from 0 years<br>7 m x 5 m<br>5,02 m x 3,02 m x 2,4 m<br>m<br>Not specified<br>Not specified<br>null<br>exterior<br>supplied by the |
|--------------------------------------------------------------------------------------------------------------------------------------------------------------|------------------------------------------------------------------------------------------------------------------------------------|
| Designation:                                                                                                                                                 | exterior                                                                                                                           |
| Availability of spare parts:                                                                                                                                 | supplied by the                                                                                                                    |
| Certificate of Compliance:                                                                                                                                   | ČSN EN 1176                                                                                                                        |