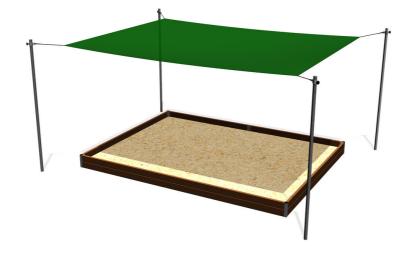

## Shade cover for sandpit 4x3 m (adjustable) ZP430

Product type

ZP-430

#### Description

The supporting structure of the sandbox shading is made of structural steel, which is protected against corrosion by hot-dip galvanizing, which results in a very significant extension of the life of the gaming element. This construction is embedded in a concrete bed. The sandbox shade iis made from rubber coated polyester mesh, which is UV resistant. The sandbox shading is water permeable. All fasteners are galvanized or stainless steel.