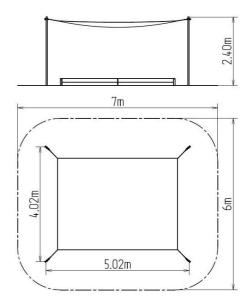

### **Basic information**

| Age category                 | from 0 years            |
|------------------------------|-------------------------|
| Minimum area                 | 7 m x 6 m               |
| Equipment measurements       | 5,02 m x 4,02 m x 2,4 m |
| Free fall height:            | m                       |
| Load capacity:               | Not specified           |
| Max. number of users:        | Not specified           |
| Fall zone: EN 1177           | null                    |
| Designation:                 | exterior                |
| Availability of spare parts: | supplied by the         |
| Certificate of Compliance:   | ČSN EN 1176             |