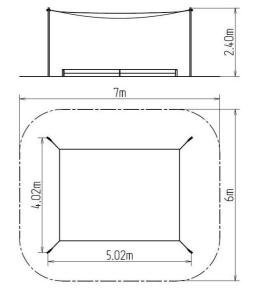

#### **Basic information**

Age category from 0 years Minimum area 7 m x 6 m

Equipment measurements 5,02 m x 4,02 m x 2,4 m

Free fall height: r

Load capacity:

Max. number of users:

Fall zone: EN 1177

Designation: