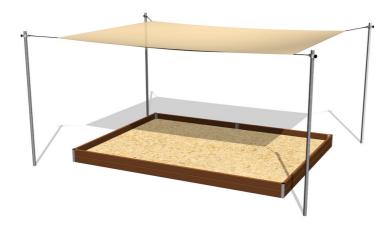

# Shade cover for sandpit 4x3 m (adjustable) ZP432

Product type ZP-432

#### **Basic information**

Age category from 0 years Minimum area 7 m x 6 m

Equipment measurements 5,02 m x 4,02 m x 2,4 m

Free fall height: r

Load capacity:

Max. number of users:

Fall zone: EN 1177

Designation:

#### **Description**

The supporting structure of the sandbox shading is made of structural steel, which is protected against corrosion by hot-dip galvanizing, which results in a very significant extension of the life of the gaming element. This construction is embedded in a concrete bed. The sandbox shade iis made from rubber coated polyester mesh, which is UV resistant. The sandbox shading is water permeable. All fasteners are galvanized or stainless steel.