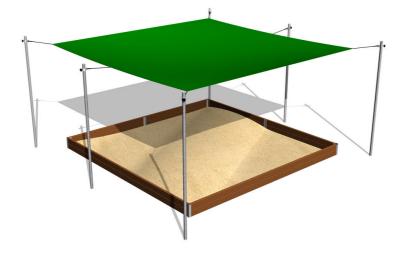

## Shade cover for sandpit 4x4 m (adjustable) ZP440

Product type

ZP-440

#### Description

The supporting structure of the sandbox shading is made of structural steel, which is protected against corrosion by hot-dip galvanizing, which results in a very significant extension of the life of the gaming element. This construction is embedded in a concrete bed. The sandbox shade iis made from rubber coated polyester mesh, which is UV resistant. The sandbox shading is water permeable. All fasteners are galvanized or stainless steel.