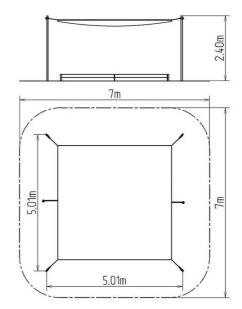

### **Basic information**

| Age category                 | from 0 years          |
|------------------------------|-----------------------|
| Minimum area                 | 7 m x 7 m             |
| Equipment measurements       | 4,2 m x 4,2 m x 2,3 m |
| Free fall height:            | m                     |
| Load capacity:               | Not specified         |
| Max. number of users:        | Not specified         |
| Fall zone: EN 1177           | null                  |
| Designation:                 | exterior              |
| Availability of spare parts: | supplied by the       |
| Certificate of Compliance:   | ČSN EN 1176           |