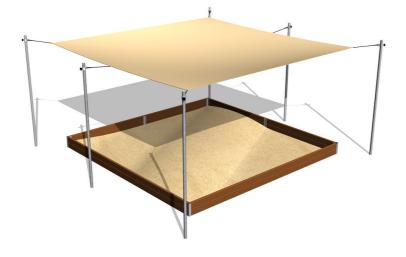

## Shade cover for sandpit 4x4 m (adjustable) ZP442

Product type

ZP-442

#### Description

The supporting structure of the sandbox shading is made of structural steel, which is protected against corrosion by hot-dip galvanizing, which results in a very significant extension of the life of the gaming element. This construction is embedded in a concrete bed. The sandbox shade iis made from rubber coated polyester mesh, which is UV resistant. The sandbox shading is water permeable. All fasteners are galvanized or stainless steel.