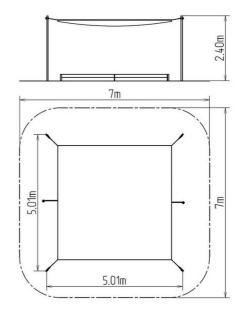

### **Basic information**

| Age category                 | from 0 years          |
|------------------------------|-----------------------|
| Minimum area                 | 7 m x 7 m             |
| Equipment measurements       | 4,2 m x 4,2 m x 2,3 m |
| Free fall height:            | m                     |
| Load capacity:               | Not specified         |
| Max. number of users:        | Not specified         |
| Fall zone: EN 1177           | null                  |
| Designation:                 | exterior              |
| Availability of spare parts: | supplied by the       |
| Certificate of Compliance:   | ČSN EN 1176           |