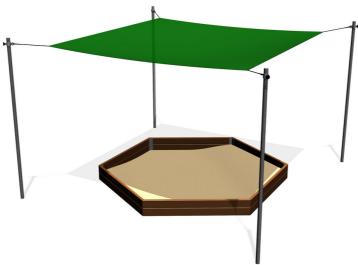

# Shade cover for hexagonal sandpit (adjustable) ZP600

Product type ZP-600

#### **Basic information**

Age category from 0 years Minimum area 6 m x 5,6 m

Equipment measurements 3,8 m x 3,8 m x 2,4 m

Free fall height: 0 m

Load capacity: Not specified Max. number of users: Not specified Fall zone: EN 1177 null Designation: exterior

#### **Description**

The supporting structure of the sandbox shading is made of structural steel, which is protected against corrosion by hot-dip galvanizing, which results in a very significant extension of the life of the gaming element. This construction is embedded in a concrete bed. The sandbox shade iis made from rubber coated polyester mesh, which is UV resistant. The sandbox shading is water permeable. All fasteners are galvanized or stainless steel.