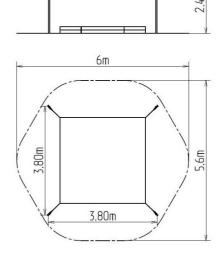

#### **Basic information**

Age category from 0 years Minimum area 6 m x 5,6 m

Equipment measurements 3,8 m x 3,8 m x 2,4 m

Free fall height: 0 m

Load capacity: Not specified Max. number of users: Not specified Fall zone: EN 1177 null Designation: exterior