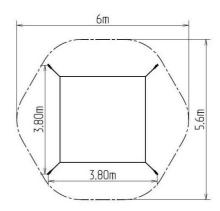

## Shade cover for hexagonal sandpit (adjustable) ZP602

Product type

| ZP-602 |
|--------|
|--------|

#### Description

The supporting structure of the sandbox shading is made of structural steel, which is protected against corrosion by hot-dip galvanizing, which results in a very significant extension of the life of the gaming element. This construction is embedded in a concrete bed. The sandbox shade iis made from rubber coated polyester mesh, which is UV resistant. The sandbox shading is water permeable. All fasteners are galvanized or stainless steel.