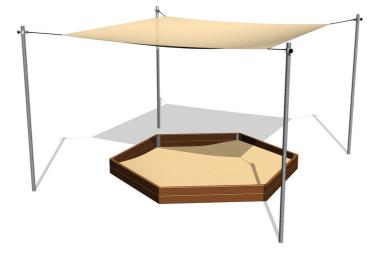

## Shade cover for hexagonal sandpit (adjustable) ZP602

Product type

| ZP-602 |
|--------|
|--------|

#### Description

The supporting structure of the sandbox shading is made of structural steel, which is protected against corrosion by hot-dip galvanizing, which results in a very significant extension of the life of the gaming element. This construction is embedded in a concrete bed. The sandbox shade iis made from rubber coated polyester mesh, which is UV resistant. The sandbox shading is water permeable. All fasteners are galvanized or stainless steel.