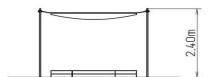

## Shade cover for hexagonal sandpit (adjustable) ZP602

Product type

| ZP-602 |
|--------|
|--------|

#### Description

The supporting structure of the sandbox shading is made of structural steel, which is protected against corrosion by hot-dip galvanizing, which results in a very significant extension of the life of the gaming element. This construction is embedded in a concrete bed. The sandbox shade iis made from rubber coated polyester mesh, which is UV resistant. The sandbox shading is water permeable. All fasteners are galvanized or stainless steel.