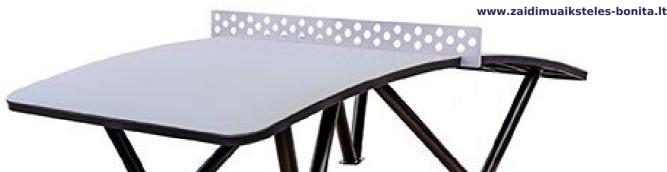

# **Outdoor table football TEQBALL BS-103DS**

Product type BS-103DS

#### **Basic information**

Age category Not specified Minimum area 6 m x 4,5 m

Equipment measurements  $3 \text{ m} \times 1.5 \text{ m} \times 0.76 \text{ m}$ 

Free fall height: m

Max. number of users: 2

#### Material

Frame and legs - structural steel Board - HPL

### **Finish**

Duplex powder coated with coat curing Hot-dip galvanizing

## **Equipment**

Frame, legs, board, net.