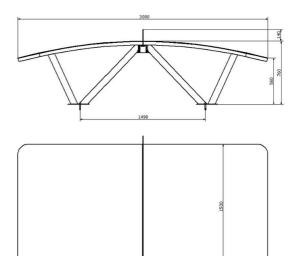

#### **Basic information**

Age category Not specified Minimum area 6 m x 4,5 m

Equipment measurements  $3 \text{ m} \times 1.5 \text{ m} \times 0.76 \text{ m}$ 

Free fall height: m

Max. number of users: 2