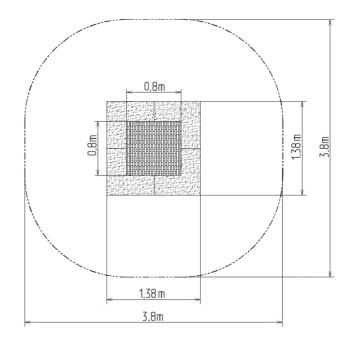

#### **Basic information**

Age category 0 - 15 years
Minimum area 3,8 m x 3,8 m
Equipment measurements 1,38 m x 1,38 m x m

Free fall height: 1.0 m

Max. number of users: 1

Fall zone: EN 1177 null

Availability of spare parts: supplied by the Certificate of Compliance: ČSN EN 1176-1 ed.2