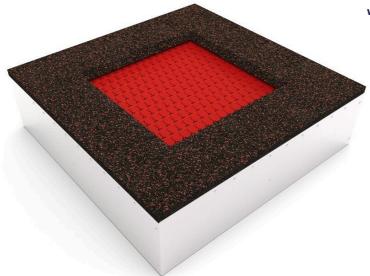

#### **Description**

Trampolines guarantee magnificent and safe outdoor entertainment both for children and adults. The trampoline is to be placed into a prepared excavation and it consists of three main parts: the frame, jumping area and cushioning surface. The jumping area and cushioning surface are UV resistant.

Frame - made of high quality galvanized steel, corrosion resistant. The springs are hidden below the upper part of the frame and they are covered with a cushioning surface. he remaining part of the frame is anchored in the ground.

Jumping area - consists of a large number of lamellas designed for this purpose, connected with the frame by stainless steel cables. Cable ends are connected to the frame through springs. Lamellas are of special plastic that is abrasion proof and weather resistant. Thanks to that, children can leave their shoes on when using the trampoline. The jumping area is provided with the anti-slippery surface as well.

Cushioning surface - made of special recycled rubber mixed with EPDM. The cushioning surface is anti-slippery and it serves to soften potential falls.