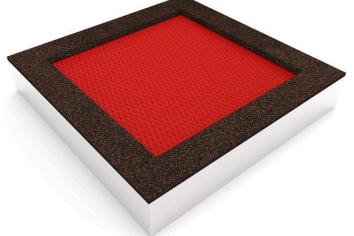

#### Description

Trampolines guarantee magnificent and safe outdoor entertainment both for children and adults. The trampoline is to be placed into a prepared excavation and it consists of three main parts: the frame, jumping area and cushioning surface. The jumping area and cushioning surface are UV resistant.

Frame - made of high quality galvanized steel, corrosion resistant. The springs are hidden below the upper part of the frame and they are covered with a cushioning surface. he remaining part of the frame is anchored in the ground.

Jumping area - consists of a large number of lamellas designed for this purpose, connected with the frame by stainless steel cables. Cable ends are connected to the frame through springs. Lamellas are of special plastic that is abrasion proof and weather resistant. Thanks to that, children can leave their shoes on when using the trampoline. The jumping area is provided with the anti-slippery surface as well.

Cushioning surface - made of special recycled rubber mixed with EPDM. The cushioning surface is anti-slippery and it serves to soften potential falls.