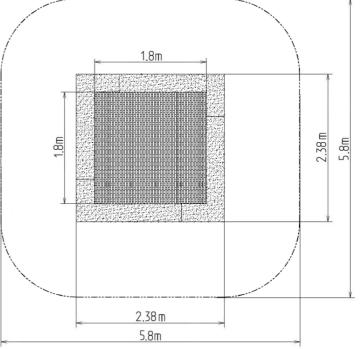

#### **Basic information**

| Age category                                               | 0 - 15        |
|------------------------------------------------------------|---------------|
| Minimum area                                               | 5,8 n         |
| Equipment measurements                                     | 2,38          |
| Free fall height:                                          | 1.0 n         |
| Max. number of users:                                      | 1             |
| Fall zone: EN 1177                                         | null          |
| Availability of spare parts:<br>Certificate of Compliance: | supp<br>ČSN I |

0 - 15 years 5,8 m x 5,8 m 2,38 m x 2,38 m x m 1.0 m 1

null supplied by the ČSN EN 1176-1 ed.2 +A1:2024