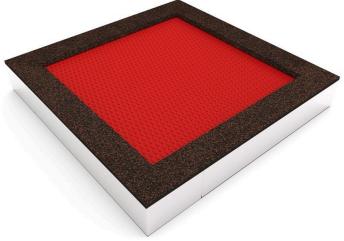

### Description

Finish

Trampolines guarantee magnificent and safe outdoor entertainment both for children and adults. The trampoline is to be placed into a prepared excavation and it consists of three main parts: the frame, jumping area and cushioning surface. The jumping area and cushioning surface are UV resistant.

Frame - made of high quality galvanized steel, corrosion resistant. The springs are hidden below the upper part of the frame and they are covered with a cushioning surface. he remaining part of the frame is anchored in the ground.

Jumping area - consists of a large number of lamellas designed for this purpose, connected with the frame by stainless steel cables. Cable ends are connected to the frame through springs. Lamellas are of special plastic that is abrasion proof and weather resistant. Thanks to that, children can leave their shoes on when using the trampoline. The jumping area is provided with the anti-slippery surface as well.

Cushioning surface - made of special recycled rubber mixed with EPDM. The cushioning surface is anti-slippery and it serves to soften potential falls.