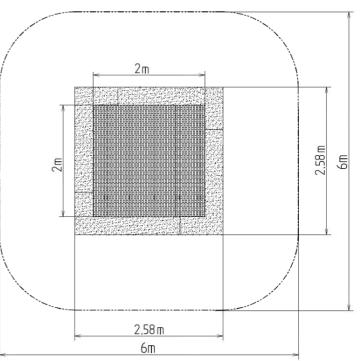

#### **Basic information**

| Age category                                               | 0 - 1      |
|------------------------------------------------------------|------------|
| Minimum area                                               | 6 m        |
| Equipment measurements                                     | 2,58       |
| Free fall height:                                          | 1.0        |
| Max. number of users:                                      | 1          |
| Fall zone: EN 1177                                         | null       |
| Availability of spare parts:<br>Certificate of Compliance: | sup<br>ČSN |

0 - 15 years 6 m x 6 m 2,58 m x 2,58 m x m 1.0 m 1 null supplied by the

ČSN EN 1176-1 ed.2 +A1:2024