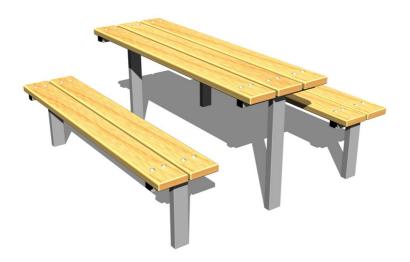

# **Seating set LA302D**

Product type LA-302D-10

## **Description**

The seating set is made from spruce wood, or oak should the client require. The wood is impregnated and coated with a triple layer of lacquer, which meets the terms and conditions of the EN71/3 Standard (safe for children's toys).

The posts of the table and benches are made from structural steel (steel profile of  $80 \times 40 \text{ mm}$  and  $40 \times 40 \text{ mm}$ ), protected against corrosion by hot-dip galvanizing, which significantly prolongs the life of the play unit. The structures are fixed in a concrete bed. All fastening material is galvanized or stainless steel.