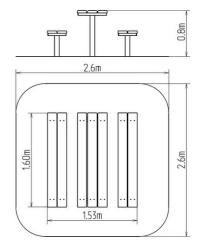

### **Basic information**

Age category from 0 years Minimum area 2,6 m x 2,6 m

Equipment measurements 1,53 m x 1,6 m x 0,8 m

Free fall height: 1 m

Load capacity:
Max. number of users:
Fall zone: EN 1177
Designation:
Not specified
Not specified
null
exterior