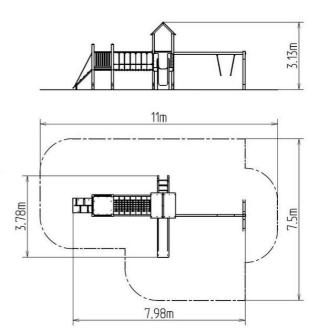

# **Basic information**

| Age category                 | 2 - 15 years             |
|------------------------------|--------------------------|
| Minimum area                 | 11 m x 7,5 m             |
| Equipment measurements       | 7,98 m x 3,78 m x 3,13 m |
| Free fall height:            | 1 m                      |
| Load capacity:               | 864 kg                   |
| Max. number of users:        | 16                       |
| Fall zone: EN 1177           | null                     |
| Designation:                 | exterior                 |
| Availability of spare parts: | supplied by the          |
| Certificate of Compliance:   | ČSN EN 1176 - 1, 2, 3    |