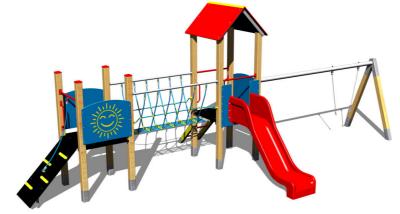

# UNIVERSAL 4U232D

Product type

4U-232D-10

## Equipment

2x tower, slide, A-shaped roof, 3x barrier from HDPE, sloping ramp with the rope and HDPE steps, rope bridge, sloping ramp with steps and metal handles, metal beam.

We reserve the right to change products without prior notice, which will, from our point of view, improve quality. The pictures are only informative and the products shown may differ from the products that we currently supply. We also reserve the right to make printing errors and assume no responsibility for their possible consequences. Otherwise, our terms and conditions apply. 01.05.2025