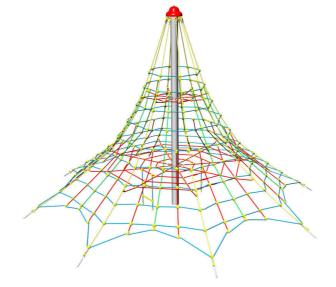

## Rope pyramid PY845K (f.h. 1 m, with 8 tension locks)

Product type

PY-845K-10

#### Description

The support pillar of the rope pyramid is made from structural steel. The pillar is protected against corrosion by hot-dip galvanizing and fixed in a concrete bed. The ropes are made using HERKULES material (16 mm thick ropes made from polypropylene with a steel internal core) and are connected with plastic or aluminium joints. The turnbuckles are stainless steel. All fastening material is galvanized or stainless steel.