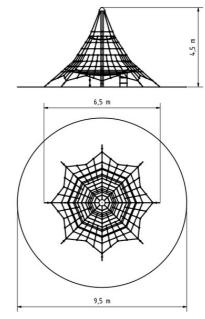

### **Basic information**

| Age category                                                                                     | 3 - 15 years          |
|--------------------------------------------------------------------------------------------------|-----------------------|
| Minimum area                                                                                     | 9,5 m x 9,5 m         |
| Equipment measurements                                                                           | 6,5 m x 6,5 m x 4,5 m |
| Free fall height:                                                                                | 1 m                   |
| Load capacity:                                                                                   | 4428 kg               |
| Max. number of users:                                                                            | 82                    |
| Fall zone: EN 1177                                                                               | null                  |
| Designation:                                                                                     | exterior              |
| Fall zone: EN 1177<br>Designation:<br>Availability of spare parts:<br>Certificate of Compliance: |                       |