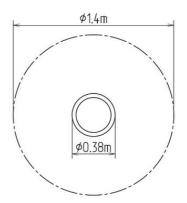

#### **Basic information**

Age category from 0 years Minimum area 1,4 m x 1,4 m

Equipment measurements 0,38 m x 0,38 m x 0,79 m

Free fall height: 0 m

Load capacity:

Max. number of users:
Fall zone: EN 1177
Designation:
Availability of spare parts:
Certificate of Compliance: