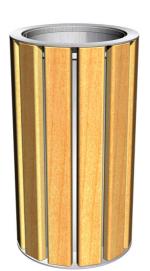

### Description

The litter bin is made from spruce wood. The wood is impregnated and coated with a layer of lacquer. The structure is fixed in a concrete bed. The trash can insert is made of galvanized steel. All other metallic elements are also zinc coated or duplex powder coated with coat curing according to RAL to prevent corrosion. All fastening material is galvanized or stainless steel. Cubic capacity: 60 I