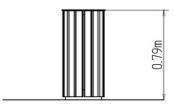

#### **Basic information**

Age category from 0 years Minimum area 1,4 m x 1,4 m

Equipment measurements 0,38 m x 0,38 m x 0,79 m

Free fall height: 0 m

Load capacity:

Max. number of users:
Fall zone: EN 1177
Designation:
Availability of spare parts:
Certificate of Compliance: