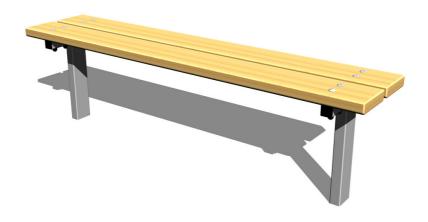

## Bench LA105D (for concreting)

ČSN EN 1176 - 1

LA-105D-10 Product type

### **Basic information**

Age category from 0 years 2,6 m x 1,4 m Minimum area

1,6 m x 0,34 m x 0,45 m Equipment measurements

Free fall height:

Not specified Load capacity: Max. number of users: Not specified Fall zone: EN 1177 null Designation: exterior Availability of spare parts: supplied by the

#### Material

Metal units - structural steel Wooden units - spruce wood or oak

Certificate of Compliance:

### **Description**

The bench is made from spruce wood, or oak should the client require. The wood is impregnated and coated with a triple layer of lacquer, which meets the terms and conditions of the EN71/3 Standard (safe for children's toys). The posts of the bench are made from structural steel, protected against corrosion by hot-dip galvanizing, which significantly prolongs the life of the play unit. The structures are fixed in a concrete bed. All fastening material is galvanized or stainless steel.