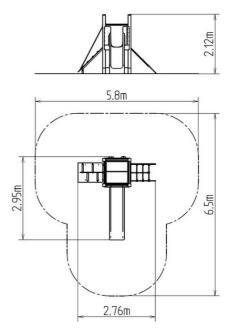

#### **Basic information**

Age category 2 - 15 years 5,8 m x 6,5 m Minimum area

**Equipment measurements** 2,76 m x 2,95 m x 2,12 m

Free fall height: 1 m 378 kg Load capacity: Max. number of users: 7 Fall zone: EN 1177 null Designation: exterior Availability of spare parts: supplied by the Certificate of Compliance: ČSN EN 1176 - 1, 2, 3