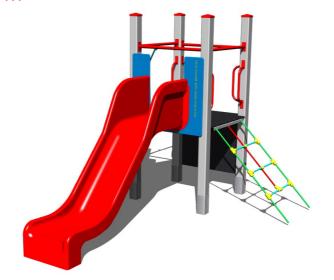

#### **Equipment**

Tower, slide, sloping ramp with the rope and HDPE steps, sloping net access, vertical climbing wall.