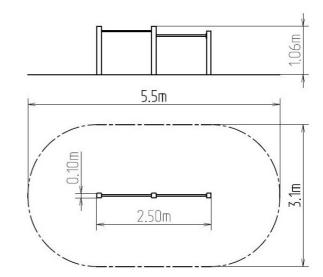

### **Basic information**

| 3 - 15 years           |
|------------------------|
| 5,5 m x 3,1 m          |
| 2,5 m x 0,1 m x 1,06 m |
| 1 m                    |
| 108 kg                 |
| 2                      |
| null                   |
| exterior               |
| supplied by the        |
| ČSN EN 1176 - 1        |
|                        |