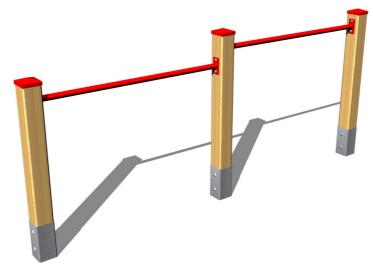

# Twin fitness rack HR201D (f.h. 1 m)

Product type

HR-201D-10

#### Material

Wooden units - thick glued wooden supports Metal units - structural steel

#### Description

The twin fitness rack support structure is made from thick glued wooden supports. This solution ensures maximum protection against cracking, which is common for products made from solid wood. The wooden supports are impregnated and coated with a triple layer of lacquer, which meets the terms and conditions of the EN71/3 Standard (safe for children's toys). The structures are anchored into the ground in steel plates, which are protected against corrosion by hot-dip galvanizing and fixed in a concrete bed. The anchors are fastened to the play unit with bolts and their structure ensures that they are not in direct contact with the ground. All other metallic elements are also zinc coated or duplex powder coated with coat curing according to RAL to prevent corrosion. All fastening material is galvanized or stainless steel.