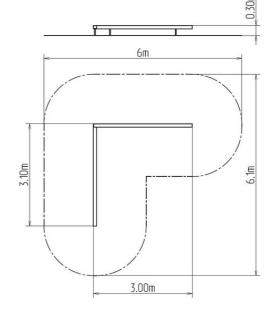

### **Basic information**

Age category 3 - 15 years
Minimum area 6 m x 6,1 m
Equipment measurements 3 m x 3,1 m x 0,3 m

Free fall height: 0,3 m
Load capacity: 216 kg
Max. number of users: 4
Fall zone: EN 1177 null
Designation: exterior
Availability of spare parts: supplied by the
Certificate of Compliance: ČSN EN 1176 - 1