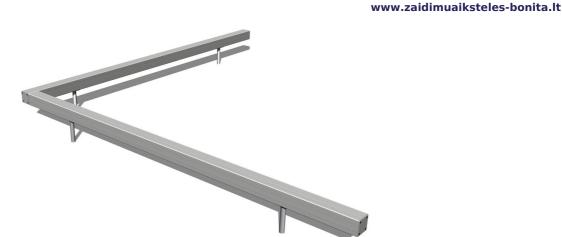

# Twin balance beam KL201K - metal (f.h. 1 m)

Product type KL-201K-10

### **Description**

The twin balance beam is made from structural steel, it is zinc coated which significantly prolongs the life of the play unit. All other metal units are also zinc coated. The structure is fixed in a concrete bed. All fastening material is galvanized or stainless steel.