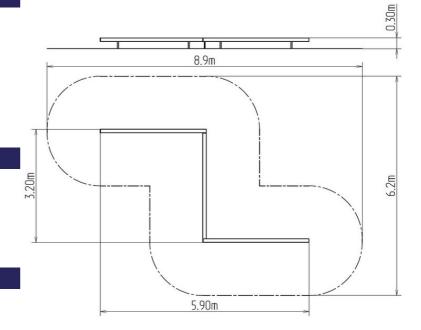

#### **Basic information**

Age category 3-15 years Minimum area 8,9 m x 6,2 m Equipment measurements 5,9 m x 3,2 m x 0,3 m

Free fall height:

Load capacity:

Max. number of users:

Fall zone: EN 1177

Designation: