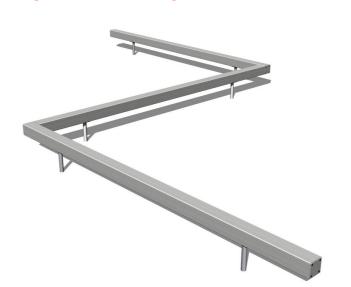

# Triple balance beam KL301K - metal (f.h. 1 m)

Product type KL-301K-10

#### Material

Metal units - structural steel

#### **Description**

The triple balance beam is made from structural steel, it is zinc coated which significantly prolongs the life of the play unit. All other metal units are also zinc coated. The structure is fixed in a concrete bed. All fastening material is galvanized or stainless steel.