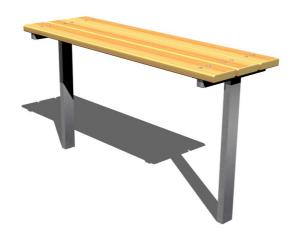

# Table for the seating set ST002K

Product type ST-002K-10

#### **Material**

Metal parts - structural steel Wooden parts - spruce wood or oak

## **Description**

The table is made from spruce wood, or oak should the client require. The wood is impregnated and coated with a triple layer of lacquer, which meets the terms and conditions of the EN71/3 Standard (safe for children's toys).

The posts of the table are made from structural steel (steel profile of 80 x 40 mm), protected against corrosion by hot-dip galvanizing, which significantly prolongs the life of the play unit. The structures are fixed in a concrete bed. All fastening material is galvanized or stainless steel.