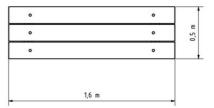

### **Basic information**

Age category from 0 years 1,6 m x 0,5 m Equipment measurements 1,6 m x 0,5 m x 0,9 m

Free fall height: 0,9 m
Load capacity: Not specified
Max. number of users: Not specified
Fall zone: EN 1177 null