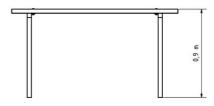

### **Basic information**

Age category from 0 years 1,6 m x 0,5 m Equipment measurements 1,6 m x 0,5 m x 0,9 m

Free fall height: 0,9 m
Load capacity: Not specified
Max. number of users: Not specified
Fall zone: EN 1177 null