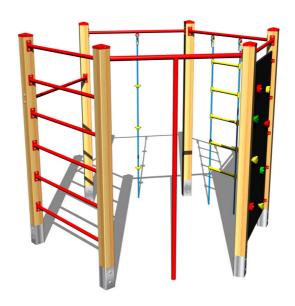

## **Description**

6.5m

The climbing set support structure is made from thick glued wooden supports. This solution ensures maximum protection against cracking, which is common for products made from solid wood. The wooden supports are impregnated and coated with a triple layer of lacquer, which meets the terms and conditions of the EN71/3 Standard (safe for children's toys). The structures are anchored into the ground in steel plates, which are protected against corrosion by hot-dip galvanizing and fixed in a concrete bed. The anchors are fastened to the play unit with bolts and their structure ensures that they are not in direct contact with the ground. All other metallic elements are also zinc coated or duplex powder coated with coat curing according to RAL to prevent corrosion. The climbing rope and the rope ladder are made using HERKULES material (16 mm thick ropes made from polypropylene with a steel internal core) and they are connected with plastic joints. The climbing wall is made from water-proof plywood designed for external use. The climbing holds are made from the mix of silica sand and epoxy resin, which ensures long life, colour preservation as well as skin friendly surface. All fastening material is galvanized or stainless steel.

## **Equipment**

Swedish ladder, climbing pole, climbing wall, fitness rack, climbing rope, rope ladder.