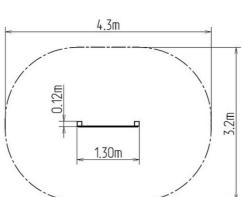

### **Basic information**

Age category from 0 years Minimum area m x m

Equipment measurements 1,3 m x 0,12 m x 1,41 m

Free fall height: 0 r

Load capacity:

Max. number of users:
Fall zone: EN 1177
Designation:
Availability of spare parts:
Certificate of Compliance: