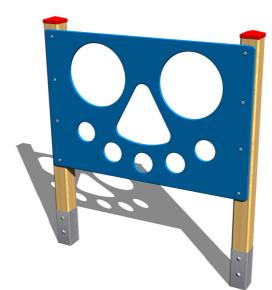

# **Ball toss PR101D**

Product type PR-101D-10

### **Basic information**

Age category from 0 years Minimum area m x m

Equipment measurements 1,3 m x 0,12 m x 1,41 m

Free fall height: 0 r

Load capacity:

Max. number of users:
Fall zone: EN 1177
Designation:
Availability of spare parts:
Certificate of Compliance:

## Description

The bAll other metallic elements are also zinc coated or duplex powder coated with coat curing according to RAL to prevent corrosion. The wall is made from high quality HDPE plastic (high density coloured polyethylene, which is characterised by high colour stability, UV resistance but mainly safety as it doesn't break and therefore there is no danger of injury to children by sharp fragments). All fastening material is galvanized or stainless steel.