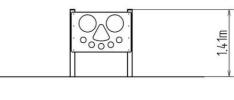

### **Basic information**

Age category from 0 years Minimum area m x m

Equipment measurements 1,3 m x 0,12 m x 1,41 m

Free fall height: 0 r

Load capacity:

Max. number of users:
Fall zone: EN 1177
Designation:
Availability of spare parts:
Certificate of Compliance: