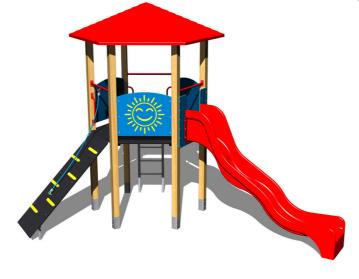

# **UNIVERSAL 6U123D**

Product type

6U-123D-15

## Equipment

Tower, roof, slide, sloping ramp with the rope and HDPE steps, 3x barrier from HDPE, ladder.

We reserve the right to change products without prior notice, which will, from our point of view, improve quality. The pictures are only informative and the products shown may differ from the products that we currently supply. We also reserve the right to make printing errors and assume no responsibility for their possible consequences. Otherwise, our terms and conditions apply.