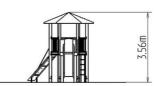

## **Basic information**

| Age category                 | 3 - 15 years             |
|------------------------------|--------------------------|
| Minimum area                 | 6,5 m x 8,5 m            |
| Equipment measurements       | 3,35 m x 4,76 m x 3,56 m |
| Free fall height:            | 1,5 m                    |
| Load capacity:               | 486 kg                   |
| Max. number of users:        | 9                        |
| Fall zone: EN 1177           | null, 44,5 m²            |
| Designation:                 | exterior                 |
| Availability of spare parts: | supplied by the          |
| Certificate of Compliance:   | ČSN EN 1176 - 1, 2, 3    |
|                              |                          |