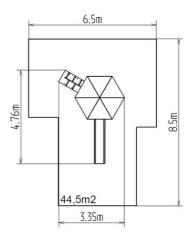

## **Basic information**

| Age category                 | 3 - 15 years             |
|------------------------------|--------------------------|
| Minimum area                 | 6,5 m x 8,5 m            |
| Equipment measurements       | 3,35 m x 4,76 m x 3,56 m |
| Free fall height:            | 1,5 m                    |
| Load capacity:               | 486 kg                   |
| Max. number of users:        | 9                        |
| Fall zone: EN 1177           | null, 44,5 m²            |
| Designation:                 | exterior                 |
| Availability of spare parts: | supplied by the          |
| Certificate of Compliance:   | ČSN EN 1176 - 1, 2, 3    |
|                              |                          |