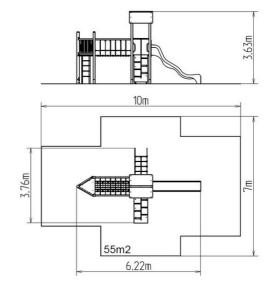

## **Basic information**

| Age category                 | 3 - 15 years             |
|------------------------------|--------------------------|
| Minimum area                 | 10 m x 7 m               |
| Equipment measurements       | 6,22 m x 3,76 m x 3,63 m |
| Free fall height:            | 1,5 m                    |
| Load capacity:               | 756 kg                   |
| Max. number of users:        | 14                       |
| Fall zone: EN 1177           | null, 55 m²              |
| Designation:                 | exterior                 |
| Availability of spare parts: | supplied by the          |
| Certificate of Compliance:   | ČSN EN 1176 - 1, 2, 3    |
|                              |                          |