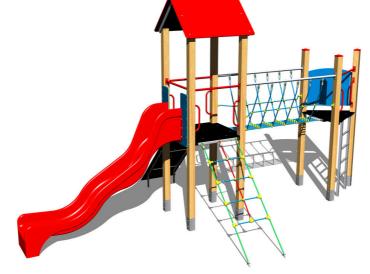

# **UNIVERSAL 4U240D**

Product type

4U-240D-15

#### Description

The tower unit support structure is made from thick glued wooden supports. This solution ensures maximum protection against cracking, which is common for products made from solid wood. The wooden supports are impregnated and coated with a triple layer of lacquer, which meets the terms and conditions of the EN71/3 Standard (safe for children's toys). The structures are anchored into the ground in steel plates, which are protected against corrosion by hot-dip galvanizing and fixed in a concrete bed. The anchors are fastened to the play unit with bolts and their structure ensures that they are not in direct contact with the ground. All other metallic elements are also zinc coated or duplex powder coated with coat curing according to RAL to prevent corrosion. The slide is made from fibreglass. The surfaces of the slides, steps, etc. are made from high quality HDPE plastic (high density coloured polyethylene, which is characterised by high colour stability, UV resistance but mainly safety as it doesn't break and therefore there is no danger of injury to children by sharp fragments). The climbing net, rope bridge and the rope are made using HERKULES material (16 mm thick ropes made from polypropylene with a steel internal core) and are connected with plastic or aluminium joints. The platforms and the ramp are made from HPL (High-pressure laminate, which is characterised by high colour stability, UV resistance and water resistance). All fastening material is galvanized or stainless steel.

#### Equipment

2x tower, slide, A-shaped roof, barrier from HDPE, sloping ramp with the rope and HDPE steps, rope bridge, sloping net access, ladder.

We reserve the right to change products without prior notice, which will, from our point of view, improve quality. The pictures are only informative and the products shown may differ from the products that we currently supply. We also reserve the right to make printing errors and assume no responsibility for their possible consequences. Otherwise, our terms and conditions apply. 01.05.2025