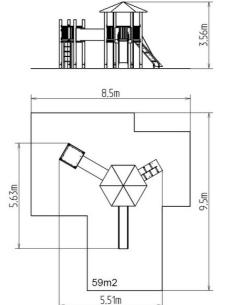

### **Basic information**

Age category 3 - 15 years Minimum area 8,5 m x 9,5 m

Equipment measurements 5,51 m x 5,63 m x 3,56 m

Free fall height:

Load capacity:

Max. number of users:

Fall zone: EN 1177

Designation:

Availability of spare parts:

Certificate of Compliance:

1,5 m
702 kg
13
null, 59 m²
exterior
supplied by the

ČSN EN 1176 - 1, 2, 3