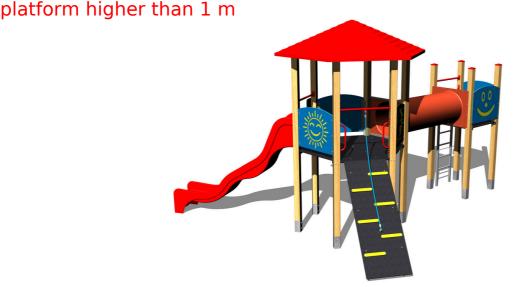

## Description

The tower unit support structure is made from thick glued wooden supports. This solution ensures maximum protection against cracking, which is common for products made from solid wood. The wooden supports are impregnated and coated with a triple layer of lacquer, which meets the terms and conditions of the EN71/3 Standard (safe for children's toys). The structures are anchored into the ground in steel plates, which are protected against corrosion by hot-dip galvanizing and fixed in a concrete bed. The anchors are fastened to the play unit with bolts and their structure ensures that they are not in direct contact with the ground. All other metallic elements are also zinc coated or duplex powder coated with coat curing according to RAL to prevent corrosion. The slide is made from fibreglass. The surfaces of the slide, steps, etc. are made from high quality HDPE plastic (high density coloured polyethylene, which is characterised by high colour stability, UV resistance but mainly safety as it doesn't break and therefore there is no danger of injury to children by sharp fragments). The rope is made using HERKULES material (16 mm thick ropes made from polypropylene with a steel internal core). The platforms and the ramp are made from fibreglass which is UV stable and it is characterised by high colour stability and water resistance). Crawl tunnel is made from fibreglass which is UV stable and it is characterised by high colour stability. All fastening material is galvanized or stainless steel.

#### **Equipment**

2x tower, roof, slide, crawl tunnel between the towers, sloping ramp with the rope and HDPE steps, ladder, 5x barrier from HDPE.