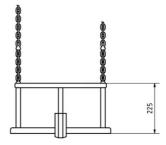

### **Basic information**

| Age category                 | Not specified            |
|------------------------------|--------------------------|
| Minimum area                 | m x m                    |
| Equipment measurements       | 0,45 m x 0,31 m x 0,22 m |
| Free fall height:            | 0,95 m                   |
| Load capacity:               | 54 kg                    |
| Max. number of users:        | 1                        |
| Fall zone: EN 1177           | null                     |
| Designation:                 | exterior                 |
| Availability of spare parts: | supplied by the          |
| Certificate of Compliance:   | ČSN EN 1176              |
| •                            |                          |