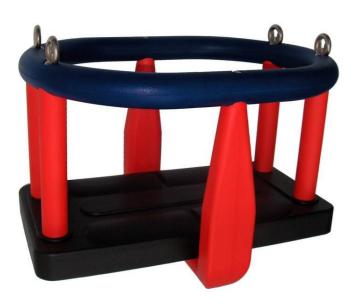

#### Material

Seat - rubber with an aluminum insert

#### Description

The seat is made of rubber and is reinforced with an aluminum insert. The chains are stainless steel, resulting in a very prolonged service life of the product. All fastening material is stainless steel.