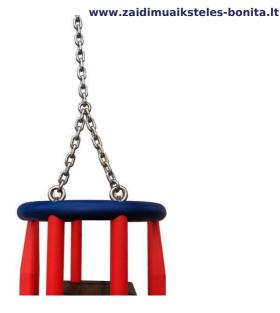

# BABY seat SB002 (including chains, f.h. 1 m)

Product type

SB-002-10

#### Description

The seat is made of rubber and is reinforced with an aluminum insert. The chains are stainless steel, resulting in a very prolonged service life of the product. All fastening material is stainless steel.