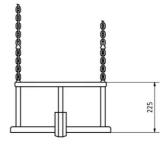

## **Basic information**

| Age category                 | Not specified            |
|------------------------------|--------------------------|
| Minimum area                 | m x m                    |
| Equipment measurements       | 0,45 m x 0,31 m x 0,22 m |
| Free fall height:            | 1,45 m                   |
| Load capacity:               | 54 kg                    |
| Max. number of users:        | 1                        |
| Fall zone: EN 1177           | null                     |
| Designation:                 | exterior                 |
| Availability of spare parts: | supplied by the          |
| Certificate of Compliance:   | ČSN EN 1176              |
|                              |                          |