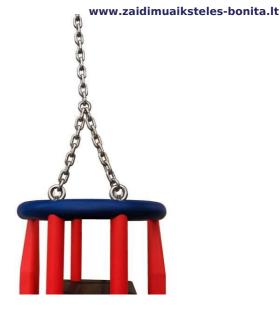

### Material

Seat - rubber with an aluminum insert

## Finish

Hot-dip galvanizing

#### Description

The seat is made of rubber and is reinforced with an aluminum insert. The chains are stainless steel, resulting in a very prolonged service life of the product. All fastening material is stainless steel.