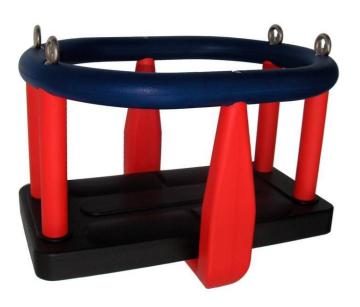

### Material

Seat - rubber with an aluminum insert

## Finish

Hot-dip galvanizing

#### Description

The seat is made of rubber and is reinforced with an aluminum insert. The chains are stainless steel, resulting in a very prolonged service life of the product. All fastening material is stainless steel.