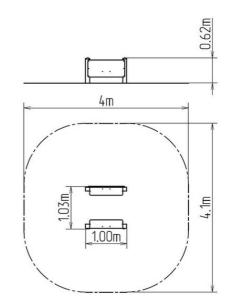

# Playground » Jungle gyms





## Wagon VA110D

Product type

VA-110D-10

### **Basic information**

#### Material

Metal parts - structural steel Wooden parts - thick glued wooden supports Plastic parts - HDPE



#### Finish

null Duplex powder coated with coat curing Hot-dip galvanizing

#### Description

The support structure of the wagon is made of thick glued wooden supports. This solution ensures maximum protection against cracking, which is common for products made from solid wood. The wooden supports are impregnated and coated with a triple layer of lacquer, which meets the terms and conditions of the EN71/3 Standard (safe for children's toys). The structures are anchored into the ground in steel plates, which are protected against corrosion by hot-dip galvanizing and fixed in a concrete bed. The anchors are fastened to the play unit with bolts and their structure ensures that they are not in direct contact with the ground. All other metallic elements are also zinc coated or duplex powder