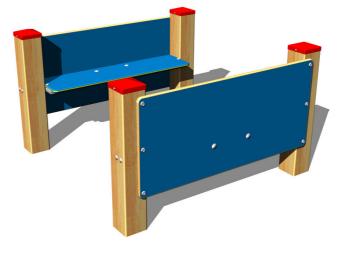

#### Equipment

2x side wall, 2x bench.

We reserve the right to change products without prior notice, which will, from our point of view, improve quality. The pictures are only informative and the products shown may differ from the products that we currently supply. We also reserve the right to make printing errors and assume no responsibility for their possible consequences. Otherwise, our terms and conditions apply.

#### Description

The support structure of the wagon is made of thick glued wooden supports. This solution ensures maximum protection against cracking, which is common for products made from solid wood. The wooden supports are impregnated and coated with a triple layer of lacquer, which meets the terms and conditions of the EN71/3 Standard (safe for children's toys). The structures are anchored into the ground in steel plates, which are protected against corrosion by hot-dip galvanizing and fixed in a concrete bed. The anchors are fastened to the play unit with bolts and their structure ensures that they are not in direct contact with the ground. All other metallic elements are also zinc coated or duplex powder coated with coat curing according to RAL to prevent corrosion. All other parts of the play unit are made from high quality HDPE plastic (high density coloured polyethylene, which is characterised by high colour stability, UV resistance but mainly safety as it doesn't break and therefore there is no danger of injury to children by sharp fragments). All fastening material is galvanized or stainless steel.