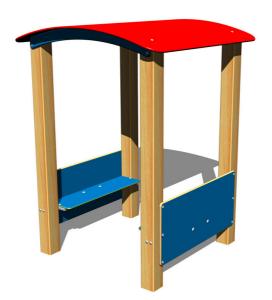

# Wagon VA112D

Product type VA-112D-10

## **Basic information**

Age category 0 - 10 years Minimum area 4 m x 4,1 m

Equipment measurements 1,2 m x 1,17 m x 1,59 m

Free fall height:

Load capacity:

Max. number of users:

Fall zone: EN 1177

Designation:

# **Description**

The support structure of the wagon is made of thick glued wooden supports. This solution ensures maximum protection against cracking, which is common for products made from solid wood. The wooden supports are impregnated and coated with a triple layer of lacquer, which meets the terms and conditions of the EN71/3 Standard (safe for children's toys). The structures are anchored into the ground in steel plates, which are protected against corrosion by hot-dip galvanizing and fixed in a concrete bed. The anchors are fastened to the play unit with bolts and their structure ensures that they are not in direct contact with the ground. All other metallic elements are also zinc coated or duplex powder coated with coat curing according to RAL to prevent corrosion. All other parts of the play unit are made from high quality HDPE plastic (high density coloured polyethylene, which is characterised by high colour stability, UV resistance but mainly safety as it doesn't break and therefore there is no danger of injury to children by sharp fragments). All fastening material is galvanized or stainless steel.

# Equipment

2x side wall, 2x bench, roof.