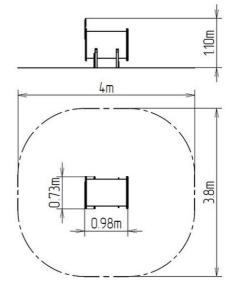

### **Basic information**

Age category 0 - 10 years Minimum area 4 m x 3,8 m

Equipment measurements 0,98 m x 0,73 m x 1,1 m

Free fall height:

Load capacity:

Max. number of users:

Fall zone: EN 1177

Designation: