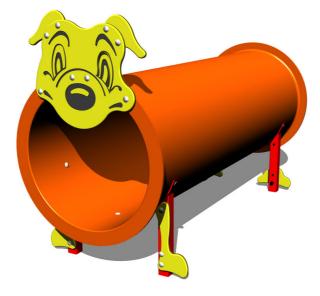

## Dog PP021K - metal

Product type

PP-021K-10

#### Material

Metal units - structural steel Tunnel - fibreglass Plastic units - HDPE

#### Description

The support structure of the dog is made of structural steel which is protected against corrosion by zinc coating, resulting in a very prolonged service life of the workout elements or duplex powder coated with coat curing according to RAL to prevent corrosion. These structures are anchored to concrete footings. All other metallic elements are also zinc coated or duplex powder coated with coat curing according to RAL to prevent corrosion.

Head and legs of the dog are made of high quality HDPE plastic (high density coloured polyethylene, which is characterised by high colour stability, UV resistance but mainly safety as it doesn't break and therefore there is no danger of injury to children by sharp fragments). Crawl tunnel is made from fibreglass which is UV stable and it is characterised by high colour stability. All fastening material is galvanized or stainless steel.