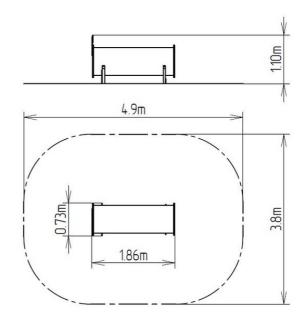

### **Basic information**

| Age category                 | 0 - 10 years            |
|------------------------------|-------------------------|
| Minimum area                 | 4,9 m x 3,8 m           |
| Equipment measurements       | 1,86 m x 0,73 m x 1,1 m |
| Free fall height:            | 1 m                     |
| Load capacity:               | 108 kg                  |
| Max. number of users:        | 2                       |
| Fall zone: EN 1177           | null                    |
| Designation:                 | exterior                |
| Availability of spare parts: | supplied by the         |
| Certificate of Compliance:   | ČSN EN 1176 - 1         |