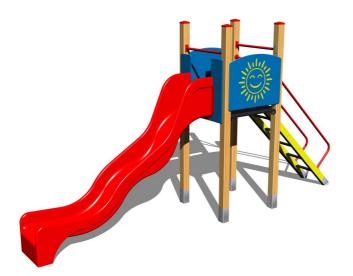

#### **Equipment**

Tower, slide, 2x barrier, sloping ramp with steps and metal handles.