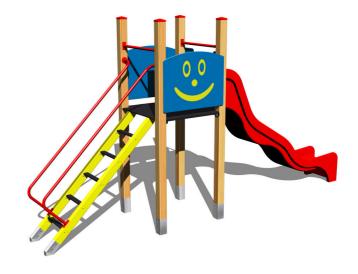

#### **Equipment**

Tower, slide, 2x barrier, sloping ramp with steps and metal handles.