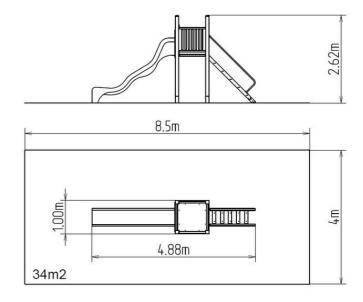

### **Basic information**

Age category 3 - 15 years Minimum area 8,5 m x 4 m

Equipment measurements 4,88 m x 1 m x 2,62 m

Free fall height: 1,5 m
Load capacity: 270 kg
Max. number of users: 5
Fall zone: EN 1177 null, 34 m²
Designation: exterior