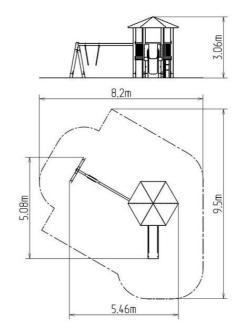

# **Basic information**

| Age category                 | 2 - 15 years             |
|------------------------------|--------------------------|
| Minimum area                 | 8,2 m x 9,5 m            |
| Equipment measurements       | 5,46 m x 5,08 m x 3,06 m |
| Free fall height:            | 1 m                      |
| Load capacity:               | 540 kg                   |
| Max. number of users:        | 10                       |
| Fall zone: EN 1177           | null                     |
| Designation:                 | exterior                 |
| Availability of spare parts: | supplied by the          |
| Certificate of Compliance:   | ČSN EN 1176 - 1, 2, 3    |
|                              |                          |