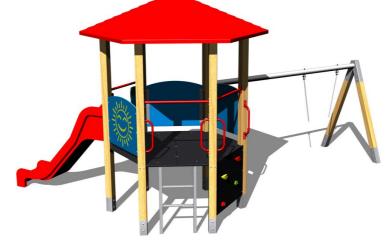

# **UNIVERSAL 6U119D**

Product type

6U-119D-10

### Equipment

Tower, slide, roof, vertical climbing wall, ladder, metal beam, 3x barrier from HDPE.

We reserve the right to change products without prior notice, which will, from our point of view, improve quality. The pictures are only informative and the products shown may differ from the products that we currently supply. We also reserve the right to make printing errors and assume no responsibility for their possible consequences. Otherwise, our terms and conditions apply. 01.05.2025