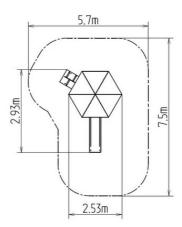

### **Basic information**

Age category 2 - 15 years Minimum area 5,7 m x 7,5 m

Equipment measurements 2,53 m x 2,93 m x 3,06 m

Free fall height:

Load capacity:

Max. number of users:

Fall zone: EN 1177

Designation: