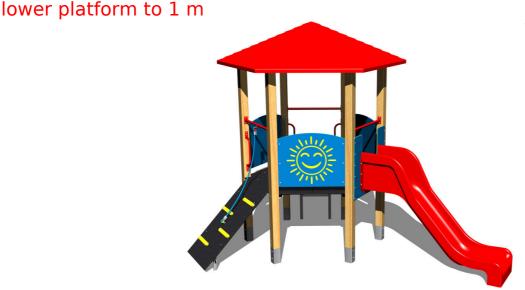

# **UNIVERSAL 6U123D**

Product type 6U-123D-10

### **Equipment**

Tower, roof, slide, sloping ramp with the rope and HDPE steps, 3x barrier from HDPE, ladder.