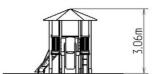

### **Basic information**

Age category 2 - 15 years Minimum area 5,7 m x 7,5 m

Equipment measurements 2,53 m x 2,93 m x 3,06 m

Free fall height:

Load capacity:

Max. number of users:

Fall zone: EN 1177

Designation: