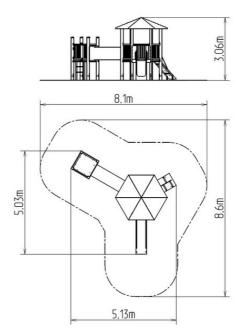

## **Basic information**

| Age category                 | 2 - 15 years             |
|------------------------------|--------------------------|
| Minimum area                 | 8,1 m x 8,6 m            |
| Equipment measurements       | 5,13 m x 5,03 m x 3,06 m |
| Free fall height:            | 1 m                      |
| Load capacity:               | 702 kg                   |
| Max. number of users:        | 13                       |
| Fall zone: EN 1177           | null                     |
| Designation:                 | exterior                 |
| Availability of spare parts: | supplied by the          |
| Certificate of Compliance:   | ČSN EN 1176 - 1, 2, 3    |
|                              |                          |