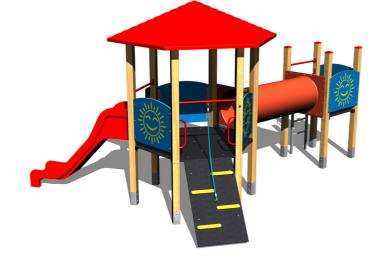

# **UNIVERSAL 6U220D**

Product type

6U-220D-10

## Description

The tower unit support structure is made from thick glued wooden supports. This solution ensures maximum protection against cracking, which is common for products made from solid wood. The wooden supports are impregnated and coated with a triple layer of lacquer, which meets the terms and conditions of the EN71/3 Standard (safe for children's toys). The structures are anchored into the ground in steel plates, which are protected against corrosion by hot-dip galvanizing and fixed in a concrete bed. The anchors are fastened to the play unit with bolts and their structure ensures that they are not in direct contact with the ground. All other metallic elements are also zinc coated or duplex powder coated with coat curing according to RAL to prevent corrosion. The slide is made from fibreglass. The surfaces of the slide, steps, etc. are made from high quality HDPE plastic (high density coloured polyethylene, which is characterised by high colour stability, UV resistance but mainly safety as it doesn't break and therefore there is no danger of injury to children by sharp fragments). The rope is made using HERKULES material (16 mm thick ropes made from polypropylene with a steel internal core). The platforms and the ramp are made from fibreglass which is UV stable and it is characterised by high colour stability. All fastening material is galvanized or stainless steel.

## Equipment

2x tower, roof, slide, crawl tunnel between the towers, sloping ramp with the rope and HDPE steps, ladder, 5x barrier from HDPE.

We reserve the right to change products without prior notice, which will, from our point of view, improve quality. The pictures are only informative and the products shown may differ from the products that we currently supply. We also reserve the right to make printing errors and assume no responsibility for their possible consequences. Otherwise, our terms and conditions apply. 01.05.2025