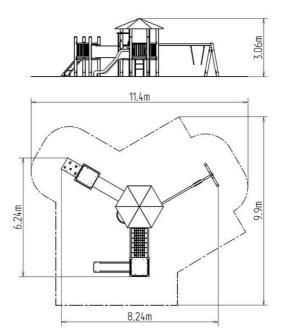

# **Basic information**

| Age category                 | 2 - 15 years             |
|------------------------------|--------------------------|
| Minimum area                 | 11,4 m x 9,9 m           |
| Equipment measurements       | 8,24 m x 6,24 m x 3,06 m |
| Free fall height:            | 1 m                      |
| Load capacity:               | 1188 kg                  |
| Max. number of users:        | 22                       |
| Fall zone: EN 1177           | null                     |
| Designation:                 | exterior                 |
| Availability of spare parts: | supplied by the          |
| Certificate of Compliance:   | ČSN EN 1176 - 1, 2, 3    |
|                              |                          |