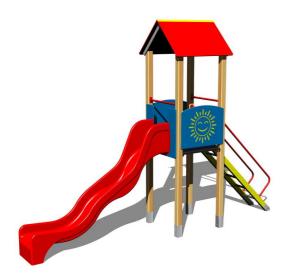

### **UNIVERSAL 4U121D**

Product type 4U-121D-15

### **Basic information**

Age category 3 - 15 years Minimum area 8,5 m x 4 m

Equipment measurements 4,88 m x 1,16 m x 3,63 m

Free fall height:

Load capacity:

Max. number of users:

Fall zone: EN 1177

Designation:

### **Equipment**

Tower, slide, A-shaped roof, 2x barrier, sloping ramp with steps and metal handles.