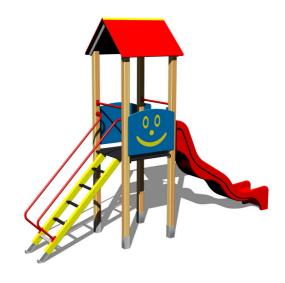

### **UNIVERSAL 4U121D**

Product type 4U-121D-15

### **Basic information**

Age category 3 - 15 years Minimum area 8,5 m x 4 m

Equipment measurements 4,88 m x 1,16 m x 3,63 m

Free fall height:

Load capacity:

Max. number of users:

Fall zone: EN 1177

Designation:

### **Equipment**

Tower, slide, A-shaped roof, 2x barrier, sloping ramp with steps and metal handles.