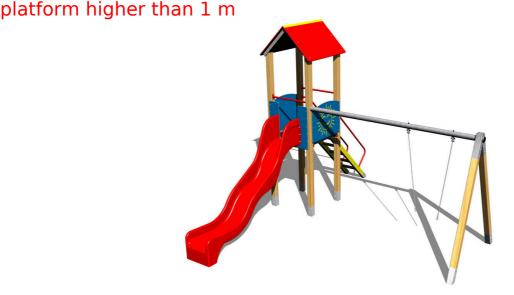

### **Basic information**

Age category 3 - 15 years Minimum area 7,3 m x 8,5 m

Equipment measurements 4,38 m x 4,88 m x 3,63 m

Free fall height: 1,5 m
Load capacity: 324 kg
Max. number of users: 6
Fall zone: EN 1177 null, 51 m²
Designation: exterior

#### **Equipment**

Tower, slide, A-shaped roof, 2x barrier, sloping ramp with steps and metal handles, metal beam.

7.3m
6m

4.38m