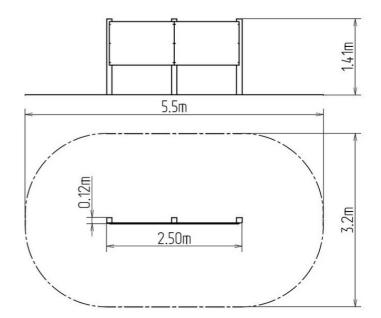

### **Basic information**

| Age category                 | from 0 years            |
|------------------------------|-------------------------|
| Minimum area                 | 5,5 m x 3,2 m           |
| Equipment measurements       | 2,5 m x 0,12 m x 1,41 m |
| Free fall height:            | 0 m                     |
| Load capacity:               | Not specified           |
| Max. number of users:        | Not specified           |
| Fall zone: EN 1177           | null                    |
| Designation:                 | exterior                |
| Availability of spare parts: | supplied by the         |
| Certificate of Compliance:   | ČSN EN 1176 - 1         |