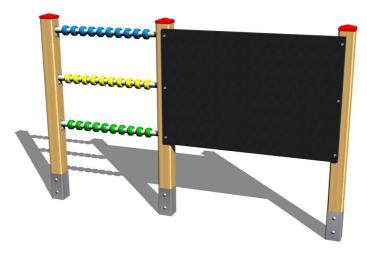

# Drawing board with an abacus TK201D

Product type TK-201D-10

# **Description**

The panel support structure is made from thick glued wooden supports. This solution ensures maximum protection against cracking, which is common for products made from solid wood. The wooden supports are impregnated and coated with a triple layer of lacquer, which meets the terms and conditions of the EN71/3 Standard (safe for children's toys). The structures are anchored into the ground in steel plates, which are protected against corrosion by hot-dip galvanizing and fixed in a concrete bed. The anchors are fastened to the play unit with bolts and their structure ensures that they are not in direct contact with the ground. All other metallic elements are also zinc coated or duplex powder coated with coat curing according to RAL to prevent corrosion. The drawing area is made from water-proof plywood, which is designed for external use. All fastening material is galvanized or stainless steel.