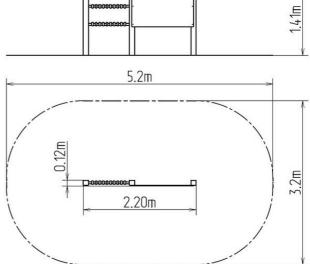

## **Basic information**

Age category from 0 years
Minimum area 5,2 m x 3,2 m

Equipment measurements 2,2 m x 0,12 m x 1,41 m

Free fall height: 0 r

Load capacity:

Max. number of users:
Fall zone: EN 1177
Designation:
Availability of spare parts:
Certificate of Compliance: