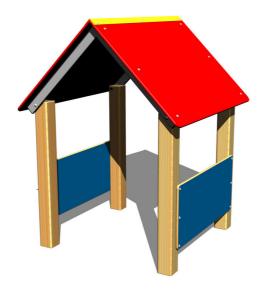

# Playhouse DO100D

Product type DO-100D-10

## **Equipment**

Roof, 2x side wall.