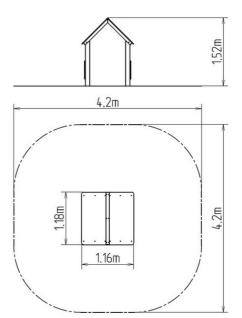

## **Basic information**

Age category 0 - 10 years 4,2 m x 4,2 m Minimum area

Equipment measurements 1,16 m x 1,18 m x 1,52 m

0 m Free fall height: Load capacity: 162 kg Max. number of users: 3 Fall zone: EN 1177 null Designation: exterior Availability of spare parts: supplied by the Certificate of Compliance: ČSN EN 1176-1