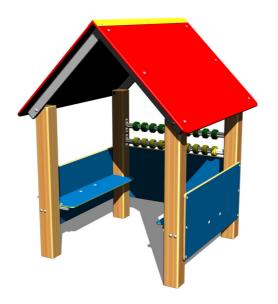

## Playhouse DO102D

Product type DO-102D-10

### **Basic information**

Age category 0 - 10 years 4,2 m x 4,2 m Minimum area

**Equipment measurements** 1,16 m x 1,18 m x 1,52 m

Free fall height:  $0 \, \mathrm{m}$ Load capacity: 162 kg Max. number of users: 3 Fall zone: EN 1177 null Designation: exterior Availability of spare parts: supplied by the Certificate of Compliance: ČSN FN 1176-1

#### Material

Metal units - structural steel Wooden parts - water-proof plywood Plastic units - HDPE Roof - HPL

#### **Equipment**

Roof, 3x side wall, 2x bench, abacus.

4.2m

1.16m