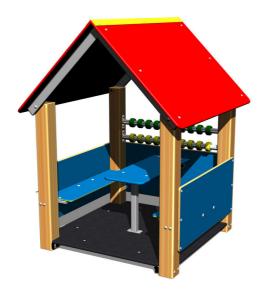

# **Playhouse DO103D**

Product type DO-103D-10

## Description

The support structure of the playhouse is made of thick glued wooden supports. This solution ensures maximum protection against cracking, which is common for products made from solid wood. The wooden supports are impregnated and coated with a triple layer of lacquer, which meets the terms and conditions of the EN71/3 Standard (safe for children's toys). The structures are anchored into the ground in steel plates, which are protected against corrosion by hot-dip galvanizing and fixed in a concrete bed. The anchors are fastened to the play unit with bolts and their structure ensures that they are not in direct contact with the ground. All other metallic elements are also zinc coated or duplex powder coated with coat curing according to RAL to prevent corrosion. The benches, side walls and table are made from high quality HDPE plastic (high density coloured polyethylene, which is characterised by high colour stability, UV resistance but mainly safety as it doesn't break and therefore there is no danger of injury to children by sharp fragments). The roof is made from HPL (High-pressure laminate, which is characterised by high colour stability, UV resistance and water resistance). The floor is made from water-proof plywood, which is designed for external use. All fastening material is galvanized or stainless steel.

## Equipment

Roof, 3x side wall, 2x bench, table, floor.