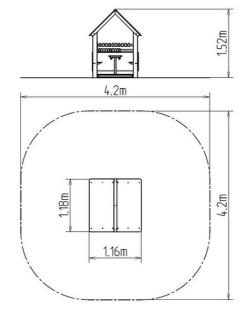

### **Basic information**

Age category 0 - 10 years Minimum area 4,2 m x 4,2 m

Equipment measurements 1,16 m x 1,18 m x 1,52 m

Free fall height:

Load capacity:

Max. number of users:

Fall zone: EN 1177

Designation: