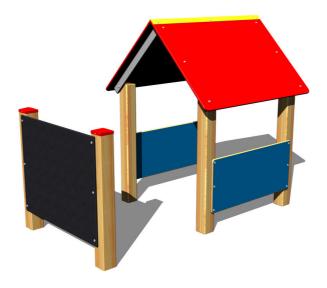

## **Playhouse DO200D**

Product type DO-200D-10

## **Description**

The support structure of the playhouse is made of 100 x 100 mm thick glued wooden supports. This solution ensures maximum protection against cracking, which is common for products made from solid wood. The wooden supports are impregnated and coated with a triple layer of lacquer, which meets the terms and conditions of the EN71/3 Standard (safe for children's toys). The structures are anchored into the ground in steel plates, which are protected against corrosion by hot-dip galvanizing and fixed in a concrete bed. The anchors are fastened to the play unit with bolts and their structure ensures that they are not in direct contact with the ground. All other metallic elements are also zinc coated and treated with baked paint KOMAXIT according to the RAL colour system.

The roof is made from HPL (High-pressure laminate, which is characterised by high colour stability, UV resistance and water resistance). Drawing area and the side walls are made from water-proof plywood, which is designed for external use. All fastening material is galvanized or stainless steel.

## **Equipment**

Roof, 2x side wall, drawing board.