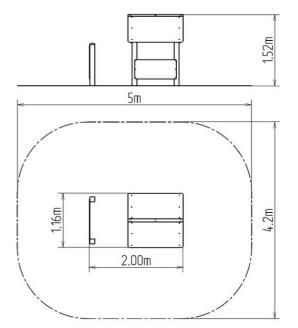

### **Basic information**

Age category 0 - 10 years Minimum area 5 m x 4,2 m

Equipment measurements 2 m x 1,16 m x 1,52 m

Free fall height:

Load capacity:

Max. number of users:

Fall zone: EN 1177

Designation: