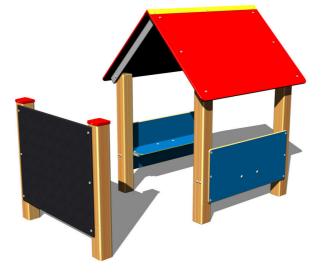

#### Description

The support structure of the playhouse is made of 100 x 100 mm thick glued wooden supports. This solution ensures maximum protection against cracking, which is common for products made from solid wood. The wooden supports are impregnated and coated with a triple layer of lacquer, which meets the terms and conditions of the EN71/3 Standard (safe for children's toys). The structures are anchored into the ground in steel plates, which are protected against corrosion by hot-dip galvanizing and fixed in a concrete bed. The anchors are fastened to the play unit with bolts and their structure ensures that they are not in direct contact with the ground. All other metallic elements are also zinc coated and treated with baked paint KOMAXIT according to the RAL colour system.

The benches and side walls are made from high quality HDPE plastic (high density coloured polyethylene, which is characterised by high colour stability, UV resistance but mainly safety as it doesn't break and therefore there is no danger of injury to children by sharp fragments). The roof is made from HPL (High-pressure laminate, which is characterised by high colour stability, UV resistance and water resistance). The drawing area is made from water-proof plywood, which is designed for external use. All fastening material is galvanized or stainless steel.

#### Equipment

Roof, 2x side wall, 2x bench, drawing board.

We reserve the right to change products without prior notice, which will, from our point of view, improve quality. The pictures are only informative and the products shown may differ from the products that we currently supply. We also reserve the right to make printing errors and assume no responsibility for their possible consequences. Otherwise, our terms and conditions apply. 17.05.2025