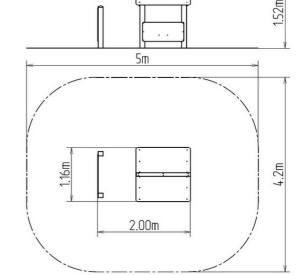

### **Basic information**

| 0 - 10 years          |
|-----------------------|
| 5 m x 4,2 m           |
| 2 m x 1,16 m x 1,52 m |
| 0 m                   |
| 324 kg                |
| 6                     |
| null                  |
| exterior              |
| supplied by the       |
| ČSN EN 1176-1         |
|                       |