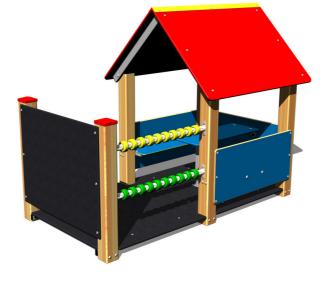

## Playhouse DO203D

Product type

DO-203D-10

#### Description

The support structure of the playhouse is made of thick glued wooden supports. This solution ensures maximum protection against cracking, which is common for products made from solid wood. The wooden supports are impregnated and coated with a triple layer of lacquer, which meets the terms and conditions of the EN71/3 Standard (safe for children's toys). The structures are anchored into the ground in steel plates, which are protected against corrosion by hot-dip galvanizing and fixed in a concrete bed. The anchors are fastened to the play unit with bolts and their structure ensures that they are not in direct contact with the ground. All other metallic elements are also zinc coated or duplex powder coated with coat curing according to RAL to prevent corrosion. The benches, side walls and table are made from high quality HDPE plastic (high density coloured polyethylene, which is characterised by high colour stability, UV resistance but mainly safety as it doesn't break and therefore there is no danger of injury to children by sharp fragments). The roof is made from HPL (High-pressure laminate, which is characterised by high colour stability and water resistance). All fastening material is galvanized or stainless steel.

#### Equipment

Roof, 3x side wall, 2x bench, table, abacus, drawing board, floor.

We reserve the right to change products without prior notice, which will, from our point of view, improve quality. The pictures are only informative and the products shown may differ from the products that we currently supply. We also reserve the right to make printing errors and assume no responsibility for their possible consequences. Otherwise, our terms and conditions apply. 17.05.2025