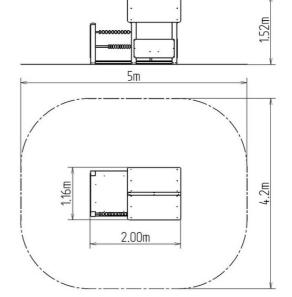

### **Basic information**

| Age category                 | 0 - 10 years          |
|------------------------------|-----------------------|
| Minimum area                 | 5 m x 4,2 m           |
| Equipment measurements       | 2 m x 1,16 m x 1,52 m |
| Free fall height:            | 0 m                   |
| Load capacity:               | 324 kg                |
| Max. number of users:        | 6                     |
| Fall zone: EN 1177           | null                  |
| Designation:                 | exterior              |
| Availability of spare parts: | supplied by the       |
| Certificate of Compliance:   | ČSN EN 1176-1         |