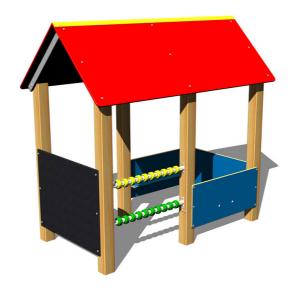

### Description

The benches and side walls are made from high quality HDPE plastic (high density coloured polyethylene, which is characterised by high colour stability, UV resistance but mainly safety as it doesn't break and therefore there is no danger of injury to children by sharp fragments). The roof is made from HPL (High-pressure laminate, which is characterised by high colour stability, UV resistance and water resistance). The drawing area is made from water-proof plywood, which is designed for external use. All fastening material is galvanized or stainless steel.

#### **Equipment**

Roof, 3x side wall, drawing board, 2x bench, abacus.