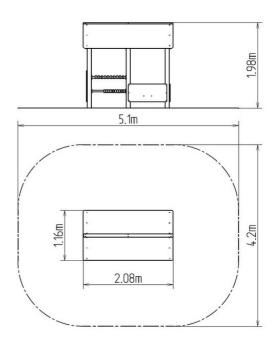

### **Basic information**

Age category 0 - 10 years Minimum area 5,1 m x 4,2 m

Equipment measurements 2,08 m x 1,16 m x 1,98 m

Free fall height:

Load capacity:

Max. number of users:

Fall zone: EN 1177

Designation: