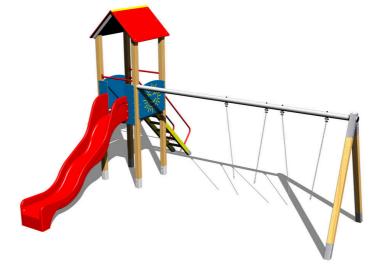

# **UNIVERSAL 4U129D**

Product type

4U-129D-15

## Equipment

Tower, slide, A-shaped roof, 2x barrier, sloping ramp with steps and metal handles, metal beam.

We reserve the right to change products without prior notice, which will, from our point of view, improve quality. The pictures are only informative and the products shown may differ from the products that we currently supply. We also reserve the right to make printing errors and assume no responsibility for their possible consequences. Otherwise, our terms and conditions apply. 17.05.2025