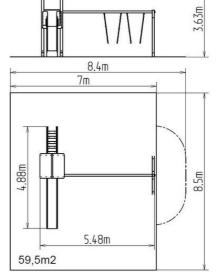

# **Basic information**

| Age category                 | 3 - 15 years             |
|------------------------------|--------------------------|
| Minimum area                 | 8,4 m x 8,5 m            |
| Equipment measurements       | 5,48 m x 4,88 m x 3,63 m |
| Free fall height:            | 1,5 m                    |
| Load capacity:               | 378 kg                   |
| Max. number of users:        | 7                        |
| Fall zone: EN 1177           | null, 59,5 m²            |
| Designation:                 | exterior                 |
| Availability of spare parts: | supplied by the          |
| Certificate of Compliance:   | ČSN EN 1176 - 1, 2, 3    |
|                              | , , -                    |